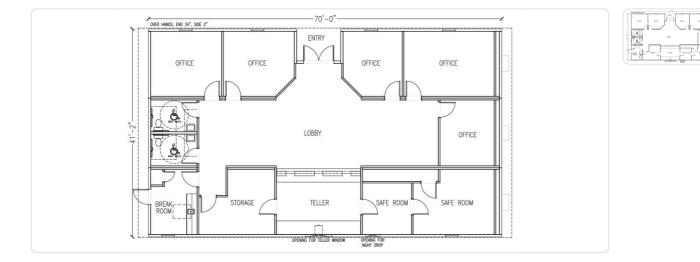

## RETAIL & DRIVE-THRU | 5 OFFICE | 42' X 70'

MODEL# BK4270 OFF5

NEW 42' x 70' Portable Modular Bank Building

- 2,940 square feet
- Drive-up teller window
- Walk-in multiple teller counter
- 5 Offices
- Lobby area
- Night drop
- 2 Restrooms
- Break room
- Storage room
- Safe room
- Double door storefront recessed entrance
- Side entrance
- Programmable climate control
- High-quality exterior and interior finishes
- For lease and sale!

## Specifications

| Square Feet                  | 2,940 | Size              | 42' x 70' |
|------------------------------|-------|-------------------|-----------|
| Interior Wall Finish         | VCG   | Flooring Material | Carpet    |
| HVAC Quantity                | 3     | Restrooms         | 2         |
| Brederatalking on the phone? |       |                   |           |