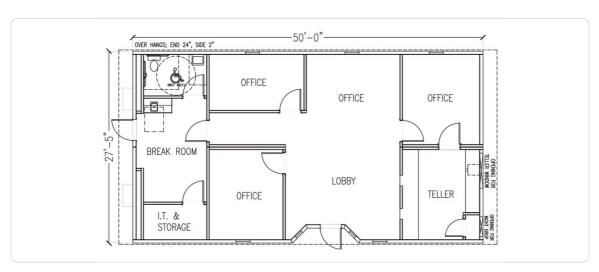

## RETAIL & DRIVE-THRU | 3 OFFICE | 28' X 50'

MODEL# BK2850

NEW 28' x 50' Portable Modular Bank Building

- 1,400 square feet
- Drive-up teller window
- Walk-in multiple teller counter
- 3 Offices
- · Lobby area
- Night drop
- Restroom
- Break area
- Storage room
- Recessed front entrance
- Side entrance
- Programmable climate control
- High-quality exterior and interior finishes
- For lease and sale!

## **Specifications**

| Square Feet                 | 1,400 | Size              | 28' x 50' |
|-----------------------------|-------|-------------------|-----------|
| Interior Wall Finish        | VCG   | Flooring Material | Carpet    |
| Preferranting on the phone? |       | Restrooms         | 1         |
| Giftie (ustya) call.        | 3     |                   |           |