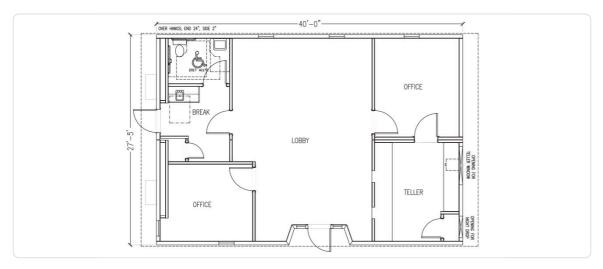

## RETAIL & DRIVE-THRU | 2 OFFICE | 28' X 40'

MODEL# BK2840

NEW 28' x 40' Portable Modular Bank Building

- 1,120 square feet
- Drive-up teller window
- Walk-in multiple teller counter
- 2 Offices
- · Lobby area
- Night drop
- Restroom
- Break area
- · Recessed front entrance
- Side entrance
- Programmable climate control
- High-quality exterior and interior finishes
- For lease and sale!