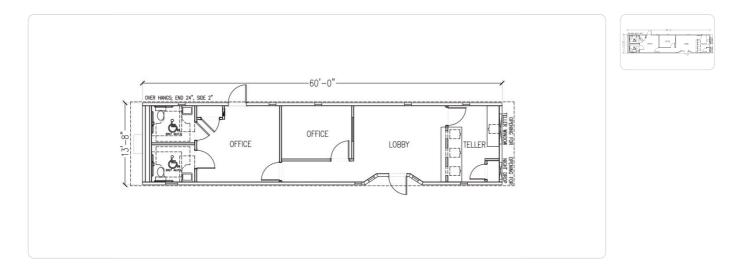

## WALK-IN & DRIVE-THRU | 2 OFFICE | 12' X 60'

MODEL# BK1260

NEW 12' x 60' Portable Bank Building

- 720 square feet
- Drive-up teller window
- Walk-in multiple teller counter
- 2 offices
- Lobby area
- Night drop
- Recessed entryway
- 2 Restrooms
- Front and rear entrances
- Programmable climate control
- High-quality exterior and interior finishes
- For lease and sale!

## Specifications

| Square Feet          | 720 | Size              | 12' x 60' |
|----------------------|-----|-------------------|-----------|
| Interior Wall Finish | VCG | Flooring Material | Carpet    |
| HVAC Quantity        | 1   | Restrooms         | 2         |
| Office (qty)         | 2   |                   |           |