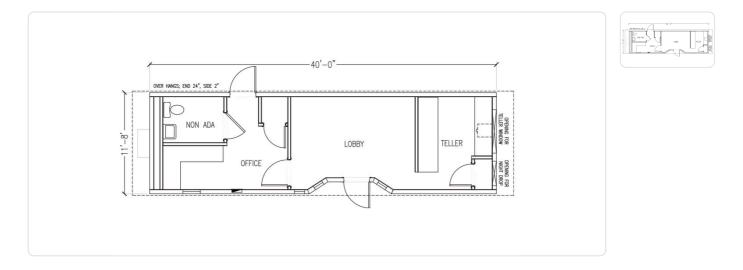

## WALK-IN & DRIVE-THRU | 1 OFFICE | 12' X 40'

MODEL# BK1240

NEW 12' x 40' Portable Bank Building

- 480 square feet
- Drive-up teller window
- 1 office
- Night drop
- Lobby area
- Recessed entryway
- Restroom
- Front and rear entrances
- Programmable climate control
- High-quality exterior and interior finishes
- For lease and sale!

## **Specifications**

| Square Feet          | 480 | Size              | 12' x 40' |
|----------------------|-----|-------------------|-----------|
| Interior Wall Finish | VCG | Flooring Material | Carpet    |
| HVAC Quantity        | 1   | Restrooms         | 1         |
| Office (qty)         | 1   |                   |           |