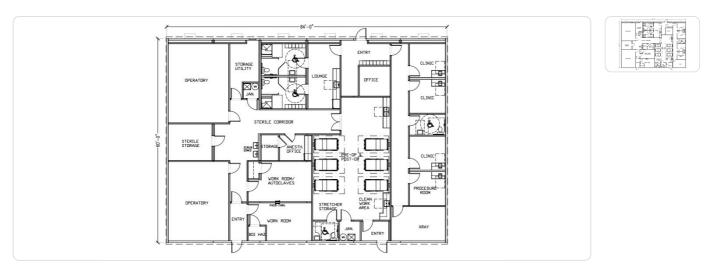

## **5,040 CUSTOM MEDICAL CLINIC**

MODEL# MCU8460

NEW Custom 84' x 60' Modular Medical Clinic Building

- 5,040 square feet
- Operating Rooms
- Sterile Storage
- Work Rooms
- Lounge
- Private Offices
- Pre-Op Post-Op Area
- Handicap Accessible Restrooms
- X-ray Lab
- Examination Rooms

## Specifications

| Square Feet          | 5,040          | Size              | 84' x 60'   |
|----------------------|----------------|-------------------|-------------|
| Exterior Finish      | Custom         | Roofing Material  | 45 mil EPDM |
| Interior Wall Finish | Painted Gypsum | Flooring Material | VCT         |
| Lighting             | Lay-in         | HVAC Quantity     | 6           |
| Restrooms            | 4              |                   | ·           |