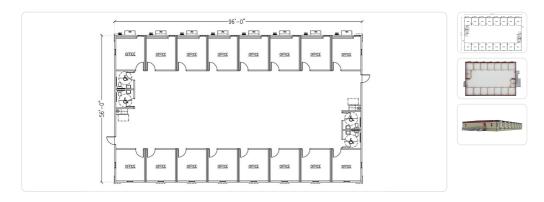

# **16 OFFICES 4 RESTROOMS**

MODEL# OCUFX16W

NEW 96' x 56' BOXXPlex modular office complex

- 5,376 square feet
- 16 offices
- 4 restrooms
- Programmable climate control
- High-quality exterior and interior finishes
- For lease and sale!

# **Specifications**

| Square Feet          | 5,376                                 | Detailed Layout<br>Description   | Office size - 12' x 12'<br>Open area - Can be used for cubicles<br>Restroom - Single-user |
|----------------------|---------------------------------------|----------------------------------|-------------------------------------------------------------------------------------------|
| Size                 | 96' x 56'                             | Height (Ground<br>Level to Roof) | Single story                                                                              |
| Exterior Finish      | Smart Panel                           | Roofing Material                 | 45 mil EPDM                                                                               |
| Interior Wall Finish | VCG                                   | Flooring Material                | VCT or Carpet                                                                             |
| Lighting             | LED with occupancy sensors            | HVAC Thermostat                  | Programmable                                                                              |
| Restrooms            | 4                                     | Office (qty)                     | 16                                                                                        |
| Plumbing             | Restrooms, kitchenette                | Construction Type                | Built to international building code                                                      |
| Furnishings          | Rentable furniture packages available |                                  |                                                                                           |