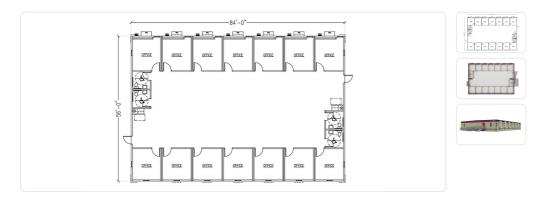

# **14 OFFICES 4 RESTROOMS**

MODEL# OCUFX14W

NEW 84' x 56' BOXXPlex modular office complex

- 4,704 square feet
- 14 offices
- 4 restrooms
- Programmable climate control
- High-quality exterior and interior finishes
- For lease and sale!

# **Specifications**

| Square Feet          | 4,704                                | Detailed Layout<br>Description   | Office size - 12' x 12'<br>Open area - Can be used for cubicles<br>Restroom - Single-user |
|----------------------|--------------------------------------|----------------------------------|-------------------------------------------------------------------------------------------|
| Size                 | 84' x 56'                            | Height (Ground<br>Level to Roof) | Single story                                                                              |
| Exterior Finish      | Smart Panel                          | Roofing Material                 | 45 mil EPDM                                                                               |
| Interior Wall Finish | VCG                                  | Flooring Material                | VCT or Carpet                                                                             |
| Lighting             | LED with occupancy sensors           | HVAC Thermostat                  | Programmable                                                                              |
| Classroom (qty)      | 14                                   | Restrooms                        | 4                                                                                         |
| Electrical           | Single Phase                         | Plumbing                         | Restrooms, kitchenette                                                                    |
| Construction Type    | Built to international building code | Furnishings                      | Rentable furniture packages available                                                     |