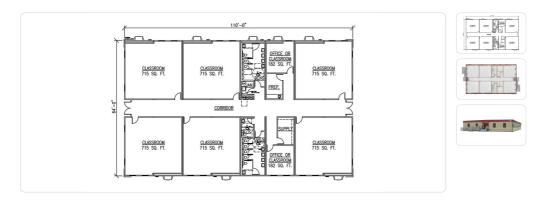

## **6 CLASSROOMS 3 RESTROOMS 2 OFFICES**

MODEL# CLUFX6R10FF

NEW 110' x 64' EDUPlex Modular Classroom Building

- 7,040 square feet
- 6 classrooms
- 3 restrooms
- 2 offices
- Programmable climate control
- High-quality exterior and interior finishes
- For lease and sale!

## **Specifications**

| Square Feet          | 7,040 | Size              | 110' x 64' |
|----------------------|-------|-------------------|------------|
| Interior Wall Finish | VCG   | Flooring Material | Carpet     |
| HVAC Quantity        | 8     | Classroom (qty)   | 6          |
| Restrooms            | 3     | Office (qty)      | 2          |
|                      |       | · · ·             |            |