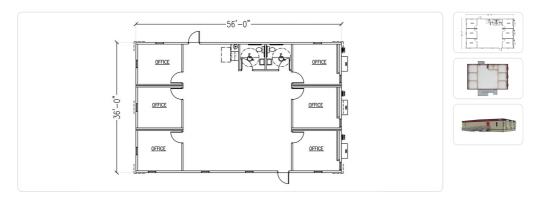

# **6 OFFICES 2 RESTROOMS**

MODEL# OCUFX06W

NEW 36' x 56' BOXXPlex modular office complex

- 2,016 square feet
- 6 offices
- 2 restrooms
- Programmable climate control
- High-quality exterior and interior finishes
- For lease and sale!

# **Specifications**

| Square Feet          | 2,016                                | Detailed Layout<br>Description   | Office size - 12' x 12'<br>Open area - Can be used for cubicles<br>Restroom - Single-user |
|----------------------|--------------------------------------|----------------------------------|-------------------------------------------------------------------------------------------|
| Size                 | 36' x 56'                            | Height (Ground<br>Level to Roof) | Single story                                                                              |
| Exterior Finish      | Smart Panel                          | Roofing Material                 | 45 mil EPDM                                                                               |
| Interior Wall Finish | VCG                                  | Flooring Material                | VCT or Carpet                                                                             |
| Lighting             | LED with occupancy sensors           | HVAC Thermostat                  | Programmable                                                                              |
| Restrooms            | 2                                    | Office (qty)                     | 6                                                                                         |
| Electrical           | Single Phase                         | Plumbing                         | Restrooms, kitchenette                                                                    |
| Construction Type    | Built to international building code | Furnishings                      | Rentable furniture packages available                                                     |
| -                    |                                      | _                                |                                                                                           |