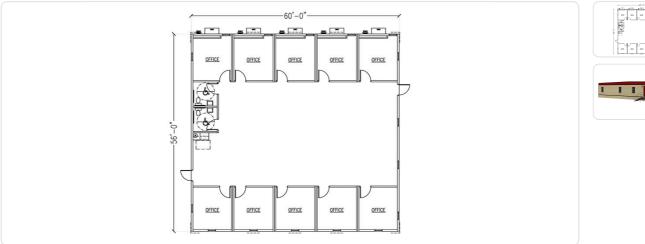

# **10 OFFICES 2 RESTROOMS**

MODEL# OCUFX10W

NEW 60' x 56' BOXXPlex modular office complex

- 3,360 square feet
- 10 offices
- 2 restrooms
- Programmable climate control
- High-quality exterior and interior finishes
- For lease and sale!

### **Specifications**

| Square Feet          | 3,360                                | Detailed Layout<br>Description   | Office size - 12' x 12'<br>Open area - Can be used for cubicles<br>Restroom - Single-user |
|----------------------|--------------------------------------|----------------------------------|-------------------------------------------------------------------------------------------|
| Size                 | 60' x 56'                            | Height (Ground<br>Level to Roof) | Single story                                                                              |
| Exterior Finish      | Smart Panel                          | Roofing Material                 | 45 mil EPDM                                                                               |
| Interior Wall Finish | VCG                                  | Flooring Material                | VCT or Carpet                                                                             |
| Lighting             | LED with occupancy sensors           | HVAC Thermostat                  | Programmable                                                                              |
| Restrooms            | 2                                    | Office (qty)                     | 10                                                                                        |
| Electrical           | Single Phase                         | Plumbing                         | Restrooms, kitchenette                                                                    |
| Construction Type    | Built to international building code | Furnishings                      | Rentable furniture packages available                                                     |