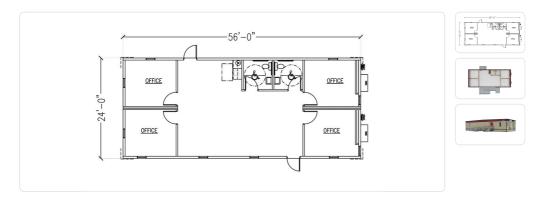

# **4 OFFICES 2 RESTROOMS**

MODEL# OCUFX04W

NEW 24' x 56' BOXXPlex modular office complex

- 1,344 square feet
- 4 offices
- 2 restrooms
- Programmable climate control
- High-quality exterior and interior finishes
- For lease and sale!

# **Specifications**

| Square Feet          | 1,344                                | Detailed Layout<br>Description   | Office size - 12' x 12'<br>Open area - Can be used for cubicles<br>Restroom - Single-user |
|----------------------|--------------------------------------|----------------------------------|-------------------------------------------------------------------------------------------|
| Size                 | 24' x 56'                            | Height (Ground<br>Level to Roof) | Single story                                                                              |
| Exterior Finish      | Smart Panel                          | Roofing Material                 | 45 mil EPDM                                                                               |
| Interior Wall Finish | VCG                                  | Flooring Material                | VCT or Carpet                                                                             |
| Lighting             | LED with occupancy sensors           | HVAC Thermostat                  | Programmable                                                                              |
| Restrooms            | 2                                    | Office (qty)                     | 4                                                                                         |
| Electrical           | Single Phase                         | Plumbing                         | Restrooms, kitchenette                                                                    |
| Construction Type    | Built to international building code | Furnishings                      | Rentable furniture packages available                                                     |
|                      |                                      |                                  |                                                                                           |