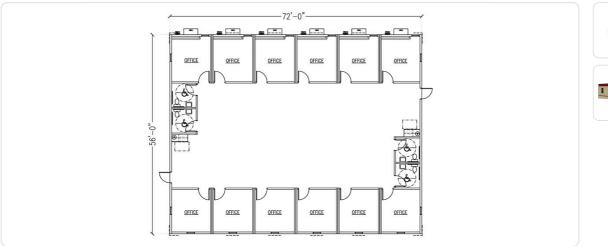

# 12 OFFICES 4 RESTROOMS

MODEL# OCUFX12W

NEW 72' x 56' BOXXPlex modular office complex

- 4,032 square feet
- 12 offices
- 4 restrooms
- Programmable climate control
- High-quality exterior and interior finishes
- For lease and sale!

# **Specifications**

| Square Feet          | 4,032                                | Detailed Layout<br>Description   | Office size - 12' x 12'<br>Open area - Can be used for cubicles<br>Restroom - Single-user |
|----------------------|--------------------------------------|----------------------------------|-------------------------------------------------------------------------------------------|
| Size                 | 72' x 56'                            | Height (Ground<br>Level to Roof) | Single story                                                                              |
| Exterior Finish      | Smart Panel                          | Roofing Material                 | 45 mil EPDM                                                                               |
| Interior Wall Finish | VCG                                  | Flooring Material                | VCT or Carpet                                                                             |
| Lighting             | LED with occupancy sensors           | HVAC Thermostat                  | Programmable                                                                              |
| Restrooms            | 4                                    | Office (qty)                     | 12                                                                                        |
| Electrical           | Single Phase                         | Plumbing                         | Restrooms, kitchenette                                                                    |
| Construction Type    | Built to international building code | Furnishings                      | Rentable furniture packages available                                                     |