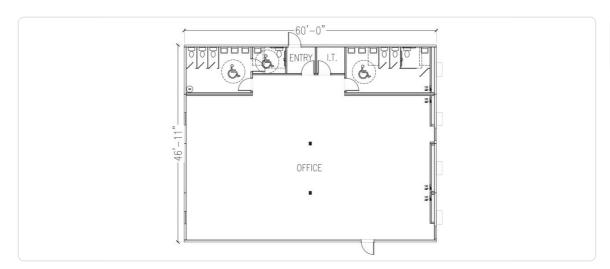

## **1 OFFICE AREA**

MODEL# NMCC-00509

CONCEPT 46' x 60' custom modular office complex

- 2,760 square feet
- 1 large open office areas
- 2 restrooms
- Programmable climate control
- High-quality exterior and interior finishes

## **Specifications**

| Square Feet       | 2,760            |
|-------------------|------------------|
| Exterior Finish   | Custom Selection |
| Flooring Material | Custom Selection |
| HVAC Quantity     | 4                |

| Size                 | 46' x 60'        |
|----------------------|------------------|
| Interior Wall Finish | Custom Selection |
| Lighting             | Custom Selection |
| Restrooms            | 2                |