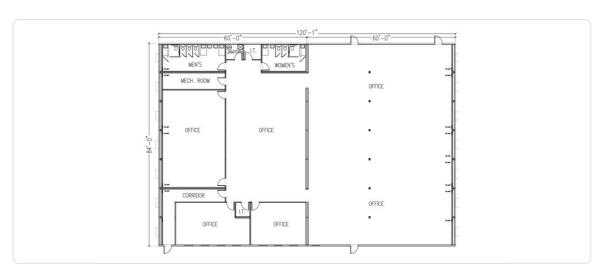

## **3 OFFICE AREAS 2 PRIVATE OFFICES**

MODEL# NMCC-00502

CONCEPT 84' x 120' custom modular office complex

- 10,080 square feet
- 3 large open office areas
- 2 private offices
- 2 restrooms
- Programmable climate control
- High-quality exterior and interior finishes