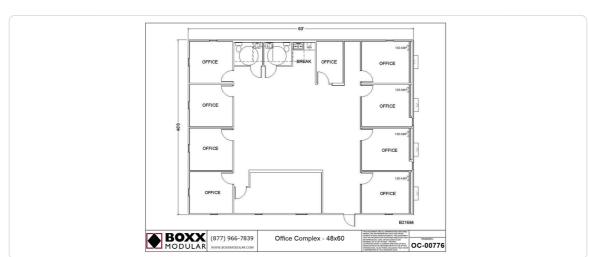

## 48' X 60' OFFICE BUILDING

UNIT# OC-00776

48' x 60' Office Building Totaling 2880 Square Feet

Availability of this building is subject to change, and details may vary from what is listed.

## **Specifications**

| Square Feet     | 2,880        |
|-----------------|--------------|
| Wind Load (mph) | 140          |
| Exterior Finish | Hi-rib steel |
| Office (qty)    | 9            |

| Size                 | 48' x 60'    |
|----------------------|--------------|
| Roof Load (psf)      | 30           |
| <b>HVAC Quantity</b> | 4            |
| Ceiling Type         | Hard Ceiling |