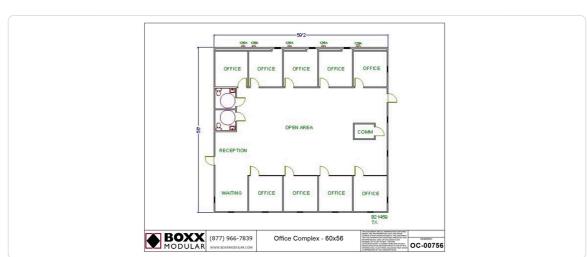

## **60' X 56' OFFICE BUILDING**

UNIT# OC-00756

60' x 56' Office Building Totaling 3360 Square Feet With Restroom(s)

Availability of this building is subject to change, and details may vary from what is listed.

## **Specifications**

| Square Feet     | 3,360              |
|-----------------|--------------------|
| Wind Load (mph) | 130                |
| Exterior Finish | Smart Panel (Wood) |
| Restrooms (qty) | 2                  |
| Ceiling Type    | T-grid             |

| Size            | 60' x 56' |
|-----------------|-----------|
| Roof Load (psf) | 20        |
| HVAC Quantity   | 0         |
| Office (qty)    | 9         |