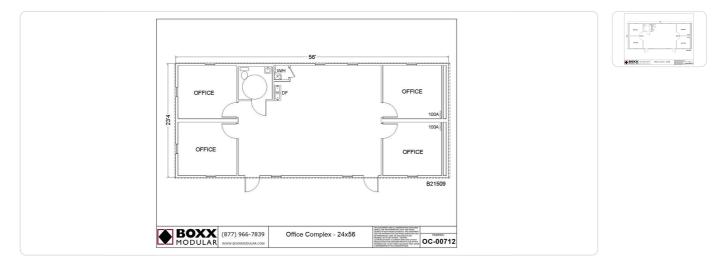

## 24' X 56' OFFICE BUILDING

UNIT# OC-00712

24' x 56' Office Building Totaling 1344 Square Feet

Availability of this building is subject to change, and details may vary from what is listed.

## **Specifications**

| Square Feet     | 1,344        | Size            | 24' x 56'    |
|-----------------|--------------|-----------------|--------------|
| Wind Load (mph) | 140          | Roof Load (psf) | 20           |
| Exterior Finish | Hi-rib steel | HVAC Quantity   | 0            |
| Office (qty)    | 4            | Ceiling Type    | Hard Ceiling |