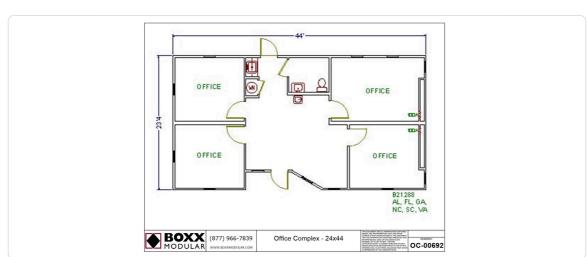

## 24' X 44' OFFICE BUILDING

UNIT# OC-00692

24' x 44' Office Building Totaling 1056 Square Feet

Availability of this building is subject to change, and details may vary from what is listed.

## **Specifications**

| Square Feet     | 1,056       |
|-----------------|-------------|
| Wind Load (mph) | 140         |
| Exterior Finish | Hard Siding |
| Office (qty)    | 4           |

| Size                 | 24' x 44'    |
|----------------------|--------------|
| Roof Load (psf)      | 20           |
| <b>HVAC Quantity</b> | 0            |
| Ceiling Type         | Hard Ceiling |