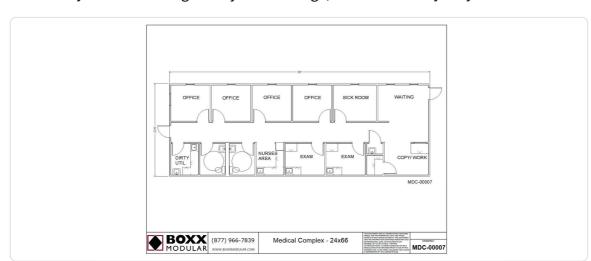

## 24' X 66' MEDICAL BUILDING

UNIT# MDC-00007

24' x 66' Medical Building Totaling 1584 Square Feet With Restroom(s)

Availability of this building is subject to change, and details may vary from what is listed.

## **Specifications**

| Square Feet     | 1,584       | Size            |
|-----------------|-------------|-----------------|
| Wind Load (mph) | 80          | Roof Load (psf) |
| Exterior Finish | Hard Siding | HVAC Quantity   |
| Restrooms (qty) | 2           | Ceiling Type    |
|                 |             |                 |

| Size            | 24' x 66'    |
|-----------------|--------------|
| Roof Load (psf) | 60           |
| HVAC Quantity   | 0            |
| Ceiling Type    | Hard Ceiling |