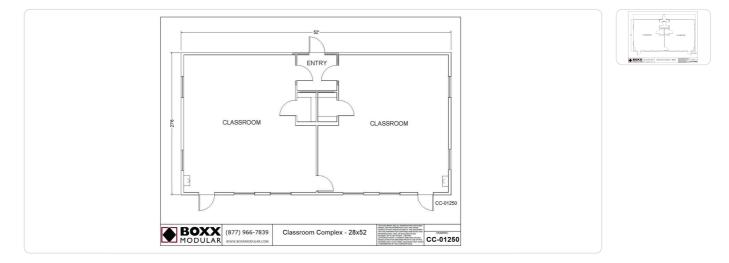

## 28' X 52' CLASSROOM BUILDING

UNIT# CC-01250

28' x 52' Classroom Building Totaling 1456 Square Feet

Availability of this building is subject to change, and details may vary from what is listed.

## **Specifications**

| Square Feet     | 1,456 | Size            | 28' x 52' |
|-----------------|-------|-----------------|-----------|
| Wind Load (mph) | 85    | Roof Load (psf) | 60        |
| Exterior Finish | Vinyl | HVAC Quantity   | 0         |
| Classroom (qty) | 2     | Ceiling Type    | T-grid    |