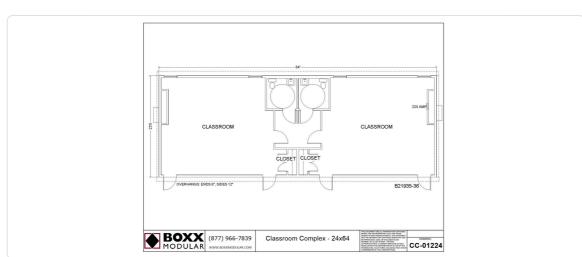

## 24' X 64' CLASSROOM BUILDING

UNIT# CC-01224

24' x 64' Classroom Building Totaling 1536 Square Feet

Availability of this building is subject to change, and details may vary from what is listed.

## **Specifications**

| Square Feet     | 1,536       |
|-----------------|-------------|
| Wind Load (mph) | 150         |
| Exterior Finish | Hard Siding |
| Classroom (qty) | 2           |

| Size            | 24' x 64' |
|-----------------|-----------|
| Roof Load (psf) | 30        |
| HVAC Quantity   | 2         |
|                 |           |