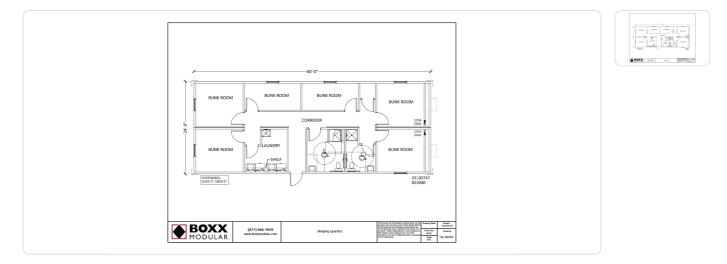

## 24' X 60' DORMITORY BUILDING

UNIT# OC-00747

24' x 60' Used Modular Dormitory Building Totaling 1400 Square Feet With Restroom(s)

Availability of this building is subject to change, and details may vary from what is listed.

## **Specifications**

| Square Feet       | 1,400       | Size                 | 24' x 60' |
|-------------------|-------------|----------------------|-----------|
| Wind Load (mph)   | 150         | Roof Load (psf)      | 30        |
| Exterior Finish   | Smart Panel | Interior Wall Finish | VCG       |
| Flooring Material | VCT         | HVAC Quantity        | 2         |
| Restrooms (qty)   | 2           | Ceiling Type         | T-grid    |