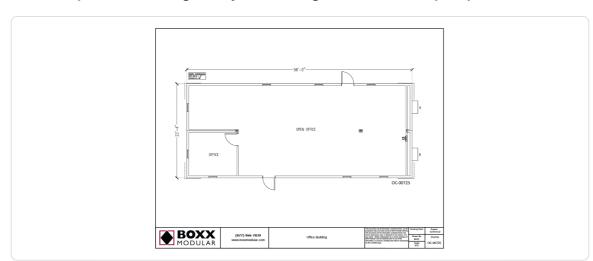

## 24' X 56' OFFICE BUILDING

UNIT# OC-00725

24' x 56' Used Modular Office Building Totaling 1344 Square Feet

Availability of this building is subject to change, and details may vary from what is listed.

## **Specifications**

| Wind Load (mph) 140          |  |
|------------------------------|--|
| Exterior Finish Hi-rib steel |  |
| Flooring Material VCT        |  |
| Office (qty) 1               |  |

| Size                 | 24' x 56' |
|----------------------|-----------|
| Roof Load (psf)      | 40        |
| Interior Wall Finish | VCG       |
| HVAC Quantity        | 2         |
| Ceiling Type         | Seaspray  |