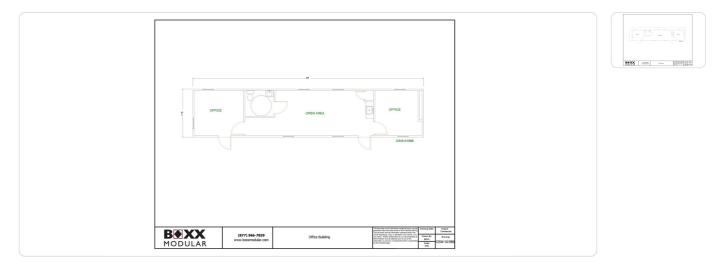

## **Specifications**

| Square Feet       | 653         | Size                 | 12' x 56'       |
|-------------------|-------------|----------------------|-----------------|
| Wind Load (mph)   | 140         | Roof Load (psf)      | 20              |
| Floor Load (psf)  | 50          | Exterior Finish      | Steel .29       |
| Roofing Material  | 45 mil EPDM | Interior Wall Finish | VCG             |
| Flooring Material | VCT         | Lighting             | Surface Mounted |
| HVAC Quantity     | 1           | Restrooms (qty)      | 1               |
| Office (qty)      | 2           | Ceiling Type         | Seaspray        |