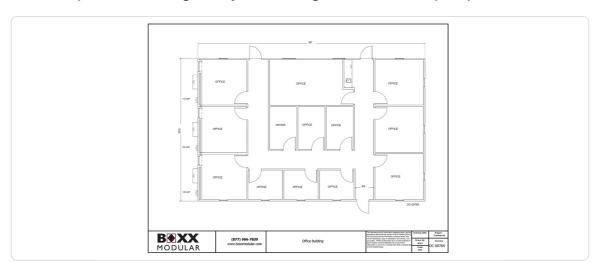

## 36' X 56' OFFICE BUILDING

UNIT# OC-00765

36' x 56' Used Modular Office Building Totaling 1,974 Square Feet

Availability of this building is subject to change, and details may vary from what is listed.

## **Specifications**

| Square Feet      | 1,974       |
|------------------|-------------|
| Wind Load (mph)  | 130         |
| Floor Load (psf) | 50          |
| Roofing Material | 45 mil EPDM |
| Lighting         | Lay In      |
| Office (qty)     | 13          |
|                  |             |

| Size              | 36' x 56'  |
|-------------------|------------|
| Roof Load (psf)   | 20         |
| Exterior Finish   | T1-11 Type |
| Flooring Material | VCT        |
| HVAC Quantity     | 3          |
| Ceiling Type      | T-grid     |