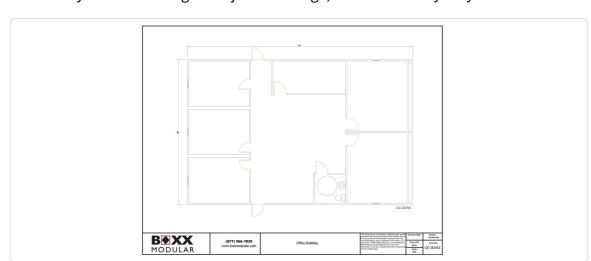

## 36' X 56' OFFICE BUILDING

UNIT# OC-00763

36' x 56' Used Modular Office Building Totaling 2,016 Square Feet With Restroom(s)

Availability of this building is subject to change, and details may vary from what is listed.

## **Specifications**

| Square Feet       | 2,016       |
|-------------------|-------------|
| Wind Load (mph)   | 80          |
| Floor Load (psf)  | 50          |
| Roofing Material  | 45 mil EPDM |
| Flooring Material | 0           |
| HVAC Quantity     | 2           |
| Office (qty)      | 6           |

| Size                 | 36' x 56'       |
|----------------------|-----------------|
| Roof Load (psf)      | 20              |
| Exterior Finish      | Steel .29       |
| Interior Wall Finish | VCG             |
| Lighting             | Surface Mounted |
| Restrooms (qty)      | 1               |
| Ceiling Type         | T-grid          |