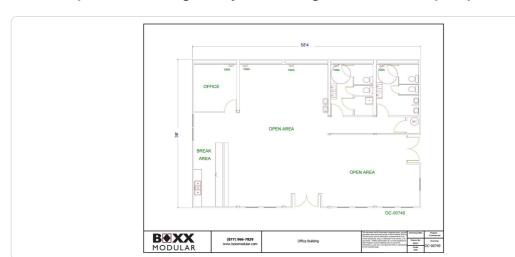

## 60' X 38' OFFICE BUILDING

UNIT# OC-00749

60' x 38' Used Modular Office Building Totaling 2,280 Square Feet With Restroom(s)

Availability of this building is subject to change, and details may vary from what is listed.

## **Specifications**

| Square Feet       | 2,280        |
|-------------------|--------------|
| Wind Load (mph)   | 130          |
| Floor Load (psf)  | 50           |
| Roofing Material  | 45 mil EPDM  |
| Flooring Material | VCT   Carpet |
| HVAC Quantity     | 5            |
| Office (qty)      | 1            |

| Size                 | 60' x 38'       |
|----------------------|-----------------|
| Roof Load (psf)      | 20              |
| Exterior Finish      | Steel .29       |
| Interior Wall Finish | VCG             |
| Lighting             | Surface Mounted |
| Restrooms (qty)      | 2               |
| Ceiling Type         | Textured        |