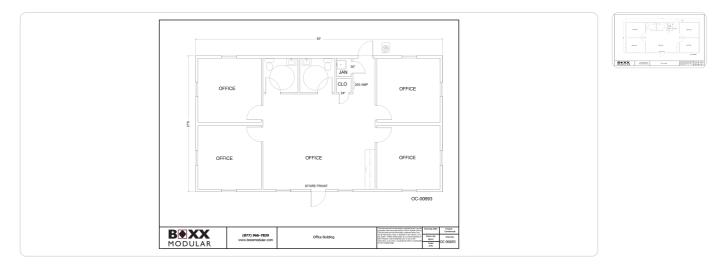

## 28' X 50' OFFICE BUILDING

UNIT# OC-00693

28' x 50' Used Modular Office Building Totaling 1,375 Square Feet With Restroom(s)

Availability of this building is subject to change, and details may vary from what is listed.

## **Specifications**

| Square Feet             | 1,375           | Size              | 28' x 50'  |
|-------------------------|-----------------|-------------------|------------|
| Wind Load (mph)         | 130             | Roof Load (psf)   | 20         |
| Floor Load (psf)        | 50              | Exterior Finish   | Т1-11 Туре |
| <b>Roofing Material</b> | 45 mil EPDM     | Flooring Material | Carpet     |
| Lighting                | Surface Mounted | HVAC Quantity     | 1          |
| Restrooms (qty)         | 2               | Office (qty)      | 4          |