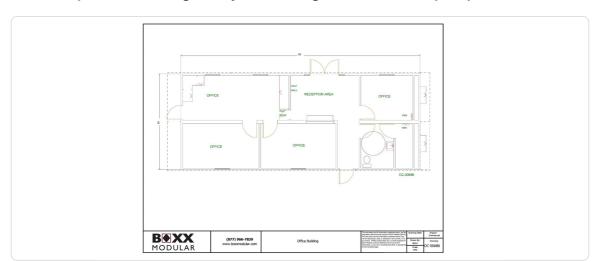

## 20' X 50' OFFICE BUILDING

UNIT# OC-00686

20' x 50' Used Modular Office Building Totaling 1,000 Square Feet With Restroom(s)

Availability of this building is subject to change, and details may vary from what is listed.

## **Specifications**

| Square Feet       | 1,000        |
|-------------------|--------------|
| Wind Load (mph)   | 100          |
| Floor Load (psf)  | 50           |
| Roofing Material  | 45 mil EPDM  |
| Flooring Material | VCT   Carpet |
| HVAC Quantity     | 2            |
| Office (qty)      | 3            |

| Size                 | 20' x 50'   |
|----------------------|-------------|
| Roof Load (psf)      | 20          |
| Exterior Finish      | Hardi Panel |
| Interior Wall Finish | VCG         |
| Lighting             | Lay In      |
| Restrooms (qty)      | 1           |
| Ceiling Type         | T-grid      |