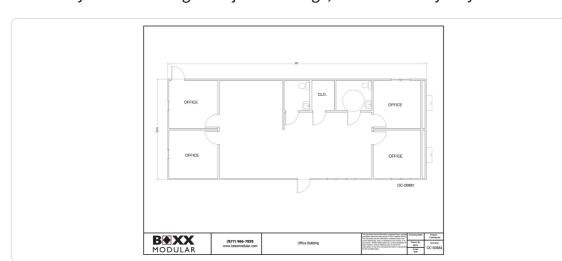

## 24' X 60' OFFICE BUILDING

UNIT# OC-00681

24' x 60' Used Modular Office Building Totaling 1,395 Square Feet With Restroom(s)

Availability of this building is subject to change, and details may vary from what is listed.

## **Specifications**

| Square Feet       | 1,395       |  |  |
|-------------------|-------------|--|--|
| Wind Load (mph)   | 120         |  |  |
| Floor Load (psf)  | 50          |  |  |
| Roofing Material  | 45 mil EPDM |  |  |
| Flooring Material | Carpet      |  |  |
| HVAC Quantity     | 2           |  |  |
| Office (qty)      | 4           |  |  |

| Size                 | 24' x 60'       |
|----------------------|-----------------|
| Roof Load (psf)      | 20              |
| Exterior Finish      | Hardi Panel     |
| Interior Wall Finish | VCG             |
| Lighting             | Surface Mounted |
| Restrooms (qty)      | 2               |
| Ceiling Type         | Textured        |