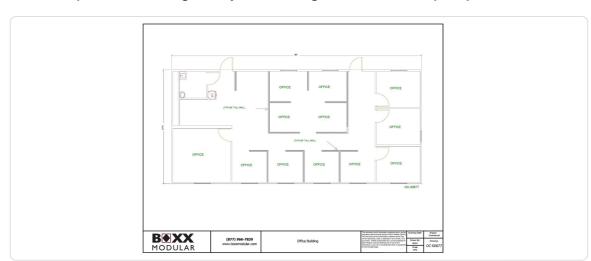

## 28' X 60' OFFICE BUILDING

UNIT# OC-00677

28' x 60' Used Modular Office Building Totaling 1,585 Square Feet With Restroom(s)

Availability of this building is subject to change, and details may vary from what is listed.

## **Specifications**

| Square Feet       | 1,585             |
|-------------------|-------------------|
| Wind Load (mph)   | 110               |
| Floor Load (psf)  | 50                |
| Roofing Material  | Galvanized 30 ga. |
| Flooring Material | 0                 |
| HVAC Quantity     | 2                 |
| Restrooms (qty)   | 1                 |

| Size                 | 28' x 60'       |
|----------------------|-----------------|
| Roof Load (psf)      | 30              |
| Exterior Finish      | Alum .019       |
| Interior Wall Finish | VCG             |
| Lighting             | Surface Mounted |
| Classroom (qty)      | 12              |
| Ceiling Type         | Seaspray        |