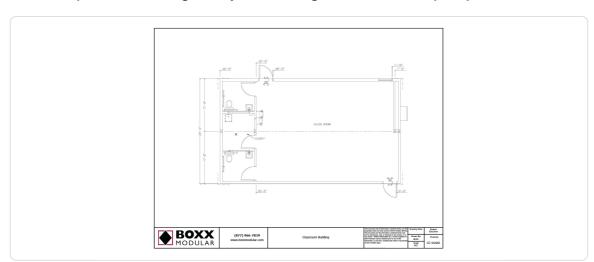

## 24' X 40' CLASSROOM BUILDING

UNIT# CC-01442

24' x 40' Used Modular Classroom Building Totaling 960 Square Feet With Restroom(s)

Availability of this building is subject to change, and details may vary from what is listed.

## **Specifications**

| Square Feet       | 960  |
|-------------------|------|
| Wind Load (mph)   | 130  |
| Floor Load (psf)  | 40   |
| Roofing Material  | EPDM |
| Flooring Material | VCT  |
| HVAC Quantity     | 1    |
| Restrooms (qty)   | 2    |

| Size                 | 24' x 40'    |
|----------------------|--------------|
| Roof Load (psf)      | 20           |
| Exterior Finish      | Hi-rib steel |
| Interior Wall Finish | VCG          |
| Lighting             | Lay In       |
| Classroom (qty)      | 1            |
| Ceiling Type         | T-grid       |