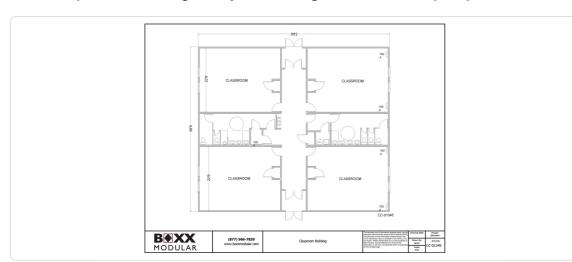

## 60' X 68' CLASSROOM BUILDING

UNIT# CC-01345

60' x 68' Used Modular Classroom Building Totaling 4,013 Square Feet With Restroom(s)

Availability of this building is subject to change, and details may vary from what is listed.

## **Specifications**

| Square Feet          | 4,013 |
|----------------------|-------|
| Wind Load (mph)      | 120   |
| Floor Load (psf)     | 50    |
| Flooring Material    | 0     |
| <b>HVAC Quantity</b> | 5     |
| Restrooms (qty)      | 2     |

| Size            | 60' x 68'  |
|-----------------|------------|
| Roof Load (psf) | 50         |
| Exterior Finish | T1-11 Type |
| Lighting        | Lay In     |
| Classroom (qty) | 4          |
| Ceiling Type    | T-grid     |