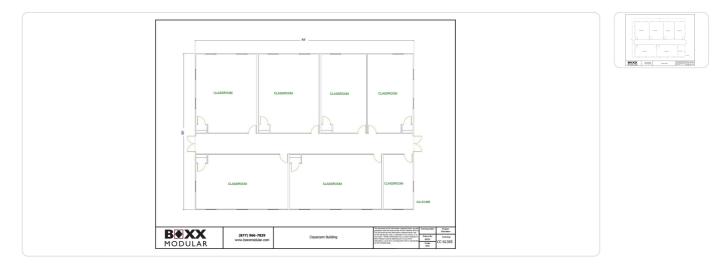

## 84' X 60' CLASSROOM BUILDING

UNIT# CC-01305

84' x 60' Used Modular Classroom Building Totaling 5,040 Square Feet

Availability of this building is subject to change, and details may vary from what is listed.

## Specifications

| Square Feet          | 5,040  | Size              | 84' x 60'    |
|----------------------|--------|-------------------|--------------|
| Roof Load (psf)      | 60     | Floor Load (psf)  | 100          |
| Exterior Finish      | Vinyl  | Roofing Material  | 60 mil EPDM  |
| Interior Wall Finish | VCG    | Flooring Material | VCT   Carpet |
| Lighting             | Lay In | HVAC Quantity     | 0            |
| Classroom (qty)      | 7      | Ceiling Type      | T-grid       |