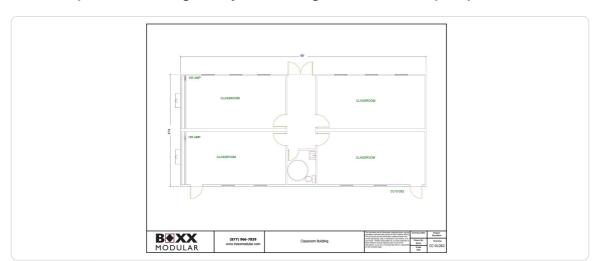

## 28' X 60' CLASSROOM BUILDING

UNIT# CC-01262

28' x 60' Used Modular Classroom Building Totaling 1,640 Square Feet With Restroom(s)

Availability of this building is subject to change, and details may vary from what is listed.

## **Specifications**

| Square Feet       | 1,640             |
|-------------------|-------------------|
| Wind Load (mph)   | 110               |
| Floor Load (psf)  | 40                |
| Roofing Material  | Galvanized 30 ga. |
| Flooring Material | Carpet            |
| HVAC Quantity     | 2                 |
| Office (qty)      | 4                 |

| Size                 | 28' x 60'       |
|----------------------|-----------------|
| Roof Load (psf)      | 20              |
| Exterior Finish      | Hardi Panel     |
| Interior Wall Finish | VCG             |
| Lighting             | Surface Mounted |
| Restrooms (qty)      | 1               |
| Ceiling Type         | Textured        |