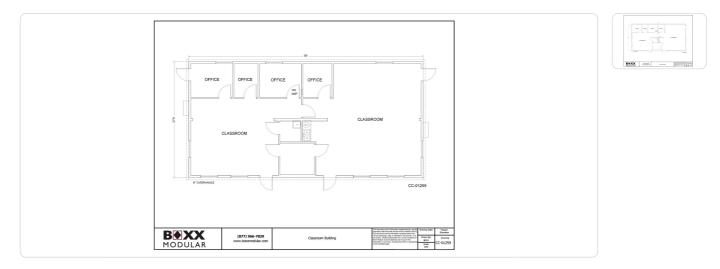

## 28' X 56' CLASSROOM BUILDING

UNIT# CC-01259

28' x 56' Used Modular Classroom Building Totaling 1,870 Square Feet

Availability of this building is subject to change, and details may vary from what is listed.

## Specifications

| Square Feet       | 1,870        | Size                 | 28' x 56'       |  |
|-------------------|--------------|----------------------|-----------------|--|
| Wind Load (mph)   | 100          | Roof Load (psf)      | 60              |  |
| Floor Load (psf)  | 50           | Exterior Finish      | Vinyl           |  |
| Roofing Material  | Shingle      | Interior Wall Finish | VCG             |  |
| Flooring Material | VCT   Carpet | Lighting             | Surface Mounted |  |
| HVAC Quantity     | 2            | Classroom (qty)      | 2               |  |
| Office (qty)      | 4            | Ceiling Type         | Textured        |  |
|                   |              |                      |                 |  |