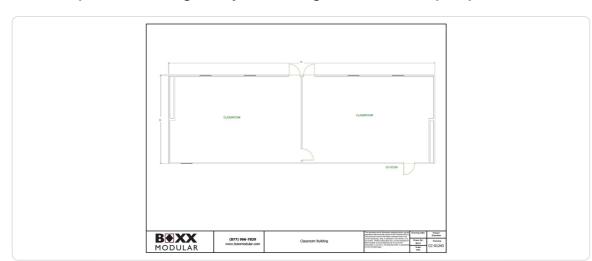

## 24' X 72' CLASSROOM BUILDING

UNIT# CC-01243

24' x 72' Used Modular Classroom Building Totaling 1,728 Square Feet

Availability of this building is subject to change, and details may vary from what is listed.

## **Specifications**

| Square Feet       | 1,728    |
|-------------------|----------|
| Wind Load (mph)   | 80       |
| Floor Load (psf)  | 40       |
| Roofing Material  | Shingle  |
| Flooring Material | Carpet   |
| HVAC Quantity     | 2        |
| Ceiling Type      | Seaspray |
|                   |          |

| Size                 | 24' x 72'       |
|----------------------|-----------------|
| Roof Load (psf)      | 60              |
| Exterior Finish      | Vinyl           |
| Interior Wall Finish | VCG             |
| Lighting             | Surface Mounted |
| Classroom (qty)      | 2               |
|                      |                 |