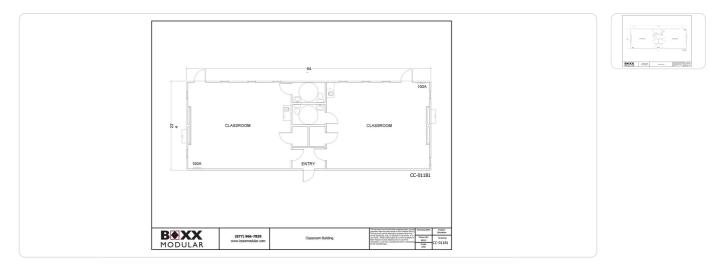

## 24' X 64' CLASSROOM BUILDING

UNIT# CC-01181

24' x 64' Used Modular Classroom Building Totaling 1,536 Square Feet With Restroom(s)

Availability of this building is subject to change, and details may vary from what is listed.

## **Specifications**

| Square Feet      | 1,536           | Size              | 24' x 64' |
|------------------|-----------------|-------------------|-----------|
| Wind Load (mph)  | 130             | Roof Load (psf)   | 20        |
| Floor Load (psf) | 40              | Exterior Finish   | Alum .019 |
| Roofing Material | 45 mil EPDM     | Flooring Material | VCT       |
| Lighting         | Surface Mounted | HVAC Quantity     | 2         |
| Restrooms (qty)  | 2               | Office (qty)      | 2         |
| Ceiling Type     | Seaspray        |                   |           |