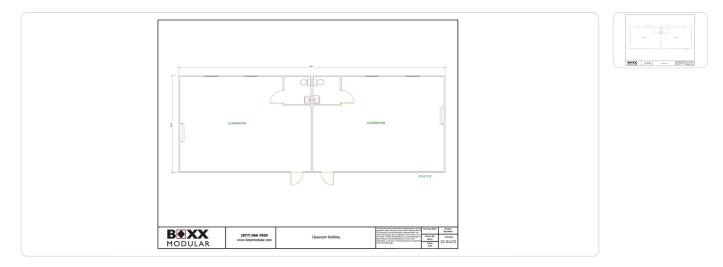

## 24' X 64' CLASSROOM BUILDING

UNIT# CC-01172

24' x 64' Used Modular Classroom Building Totaling 1,493 Square Feet With Restroom(s)

Availability of this building is subject to change, and details may vary from what is listed.

## **Specifications**

| Square Feet       | 1,493       | Size                 | 24' x 64'       |
|-------------------|-------------|----------------------|-----------------|
| Wind Load (mph)   | 110         | Roof Load (psf)      | 20              |
| Floor Load (psf)  | 40          | Exterior Finish      | Other           |
| Roofing Material  | 45 mil EPDM | Interior Wall Finish | VCG             |
| Flooring Material | VCT         | Lighting             | Surface Mounted |
| HVAC Quantity     | 2           | Classroom (qty)      | 2               |
| Restrooms (qty)   | 2           | Ceiling Type         | Seaspray        |