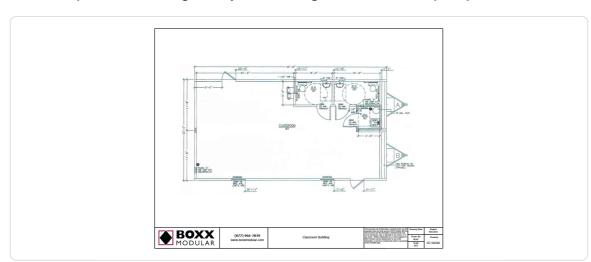

## 24' X 42' CLASSROOM BUILDING

UNIT# CC-01016

24' x 42' Used Modular Classroom Building Totaling 1008 Square Feet With Restroom(s)

Availability of this building is subject to change, and details may vary from what is listed.

## **Specifications**

| Square Feet       | 1,008 |
|-------------------|-------|
| Wind Load (mph)   | 130   |
| Floor Load (psf)  | 40    |
| Roofing Material  | EPDM  |
| Flooring Material | VCT   |
| HVAC Quantity     | 2     |
| Restrooms (qty)   | 2     |

| Size                 | 24' x 42'       |
|----------------------|-----------------|
| Roof Load (psf)      | 20              |
| Exterior Finish      | Hi-rib steel    |
| Interior Wall Finish | VCG             |
| Lighting             | Surface Mounted |
| Classroom (qty)      | 1               |
| Ceiling Type         | Seaspray        |