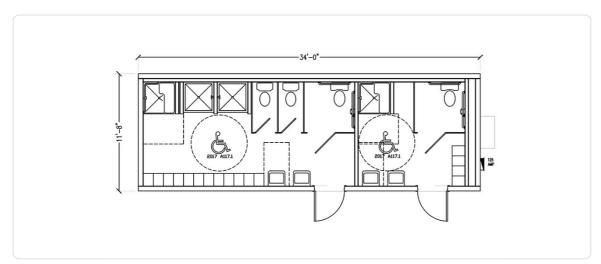

## **4 STALLS 4 SHOWERS**

MODEL# LV1234 F04S04

## NEW 12' x 34' Toilet Trailer

- 408 square feet
- single occupancy and multiple occupancy restrooms
- Showers and changing area
- Individual exterior entrances
- Programmable climate control
- High-quality exterior and interior finishes
- For lease and sale!

## **Specifications**

| Square Feet          | 408 | Size              | 12' x 34' |
|----------------------|-----|-------------------|-----------|
| Interior Wall Finish | VCG | Flooring Material | VCT       |
| HVAC Quantity        | 1   | Restrooms         | 2         |
| -                    | -   |                   | •         |